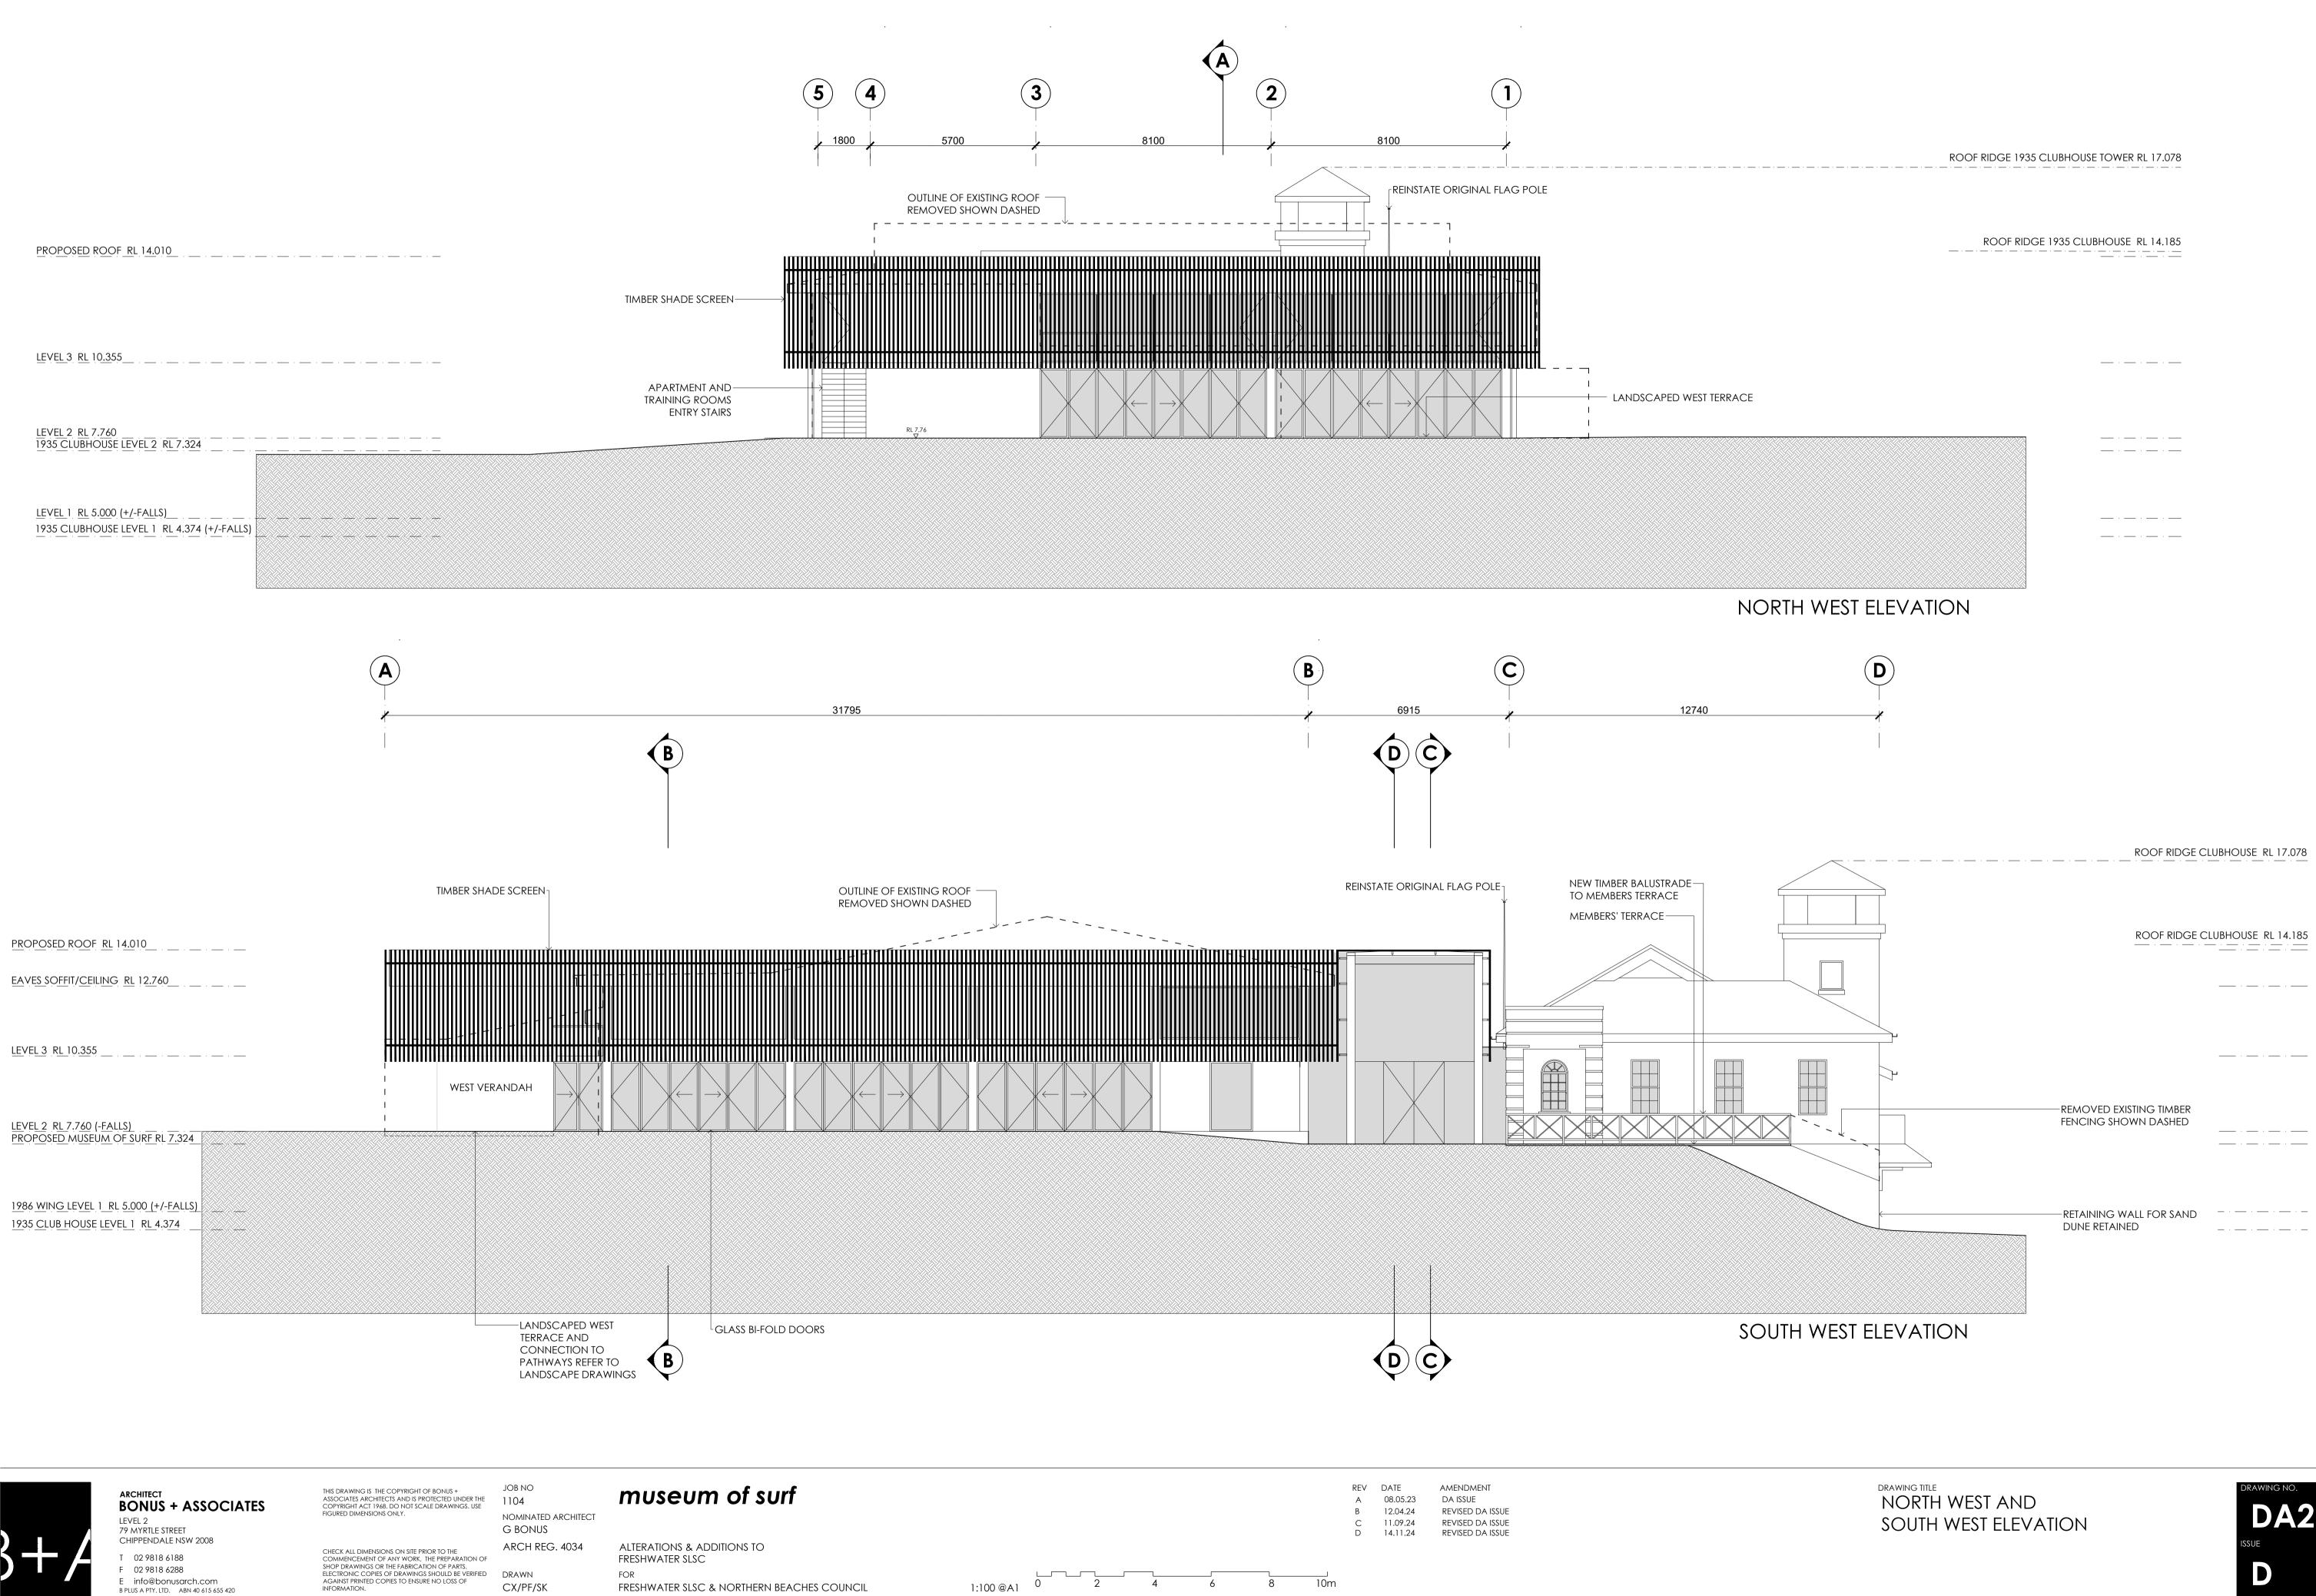

### museum of surf

ALTERATIONS & ADDITIONS TO FRESHWATER SLSC FOR FRESHWATER SLSC & NORTHERN BEACHES COUNCIL

NEW WALLS

EXISTING WALLS

NOMINATED ARCHITECT g bonus ARCH REG. 4034

ALTERATIONS & ADDITIONS TO FRESHWATER SLSC FOR FRESHWATER SLSC & NORTHERN BEACHES COUNCIL

1:100@A1 0 2 4 6 8 10m

С

14.09.24

D 14.11.24

REVISED DA ISSUE REVISED DA ISSUE